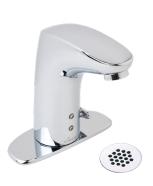

24" Textured Grab Bar SGB-24T

Kitchen Faucet SK-6600-1.5

Kitchen Faucet S-6710-PD-1.5

Bar Faucet SPB-3510

Kitchen Faucet S-3510-PD-1.5

Sensor Faucet (Battery Powered) S-6080-G

Sensor Faucet (AC Powered) S-6080-AC-12V