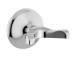

Shower Riser Combination 3600-TRM (shower trim) 36EX (riser) 361SH-6 (showerhead) 0195-2W (hand shower)

Pressure-Balancing Valve 261XBODY (shower) (top) 262XBODY (tub/shower) (bottom)

Robe Hooks 663RH (top) 353DRH (bottom)