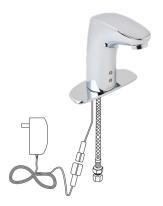

24" Textured Grab Bar SGB-24T

Kitchen Faucet SK-6600-1.5

Kitchen Faucet S-6710-PD-1.5

Bar Faucet SPB-3510

Kitchen Faucet S-3510-PD-1.5

Sensor Faucet (Battery Powered) S-6080-G

Sensor Faucet (AC Powered) S-6080-AC-12V

(AC Powered) S-6080-ACM-12V + S-6240-12V (power supply)

**Sensor Faucet** 