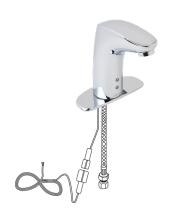

6EX (riser) 361SH-6 (showerhead) 0195-2W (hand shower)





Pressure-Balancing Valve 261XBODY (shower) (top) 262XBODY (tub/shower) (bottom)





Robe Hooks 663RH (top) 353DRH (bottom)



Toilet Paper Holders 673TP (top) 0171-3DTP (middle) 363TP (bottom)



Tub/Shower System Trim 663TB-18 (top) 353TB-18 (middle) 363TB-18 (bottom)





## Approved Products for Best Western Hotels & Resorts



Towel Shelf 353TS-22 (top) 363TS-22 (bottom)



Accessory Panel with Towel Bar and Robe Hooks 1003-ACP-24



5' Shower Rod 353SR-5



24" Decorative Grab Bar 353GB-24



24" Textured Grab Bar SGB-24T



Kitchen Faucet SK-6600-1.5



Kitchen Faucet S-6710-PD-1.5



Bar Faucet SPB-3510



Kitchen Faucet S-3510-PD-1.5



Sensor Faucet (Battery Powered) S-6080-G



Sensor Faucet (AC Powered) S-6080-AC-12V



(AC Powered) S-6080-ACM-12V + S-6240-12V (power supply)

**Sensor Faucet**