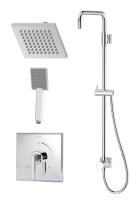

Single Handle Lavatory Faucet SLS-3612-1.5

Shower System 9601-X-PLR-L/HD +552SH

Shower System Trim 6701-L/HD-TRM +552SH

in a

Shower System Trim 3501-CYL-B-L/HD-TRM +552SH

Option 552SH

Shower System Trim 3601-L/HD-TRM + 361SH-6 or 3601-L/HD-TRM + 552SH

Tub/Shower System 9602-X-PLR-L/HD +552SH

Tub/Shower System Trim 6702-L/HD-TRM +552SH

Tub/Shower System Trim 3502-CYL-B-L/HD-TRM +552SH

## Approved Products for Best Western Hotels & Resorts

Tub/Shower System Trim 3602-L/HD-T2-TRM + 361SH-6 or 3601-L/HD-T2-TRM + 552SH

5 Mode Showerhead 552SH

Hand Shower System 9603-X-PLR (shower) 9604-X-PLR (with tub spout)