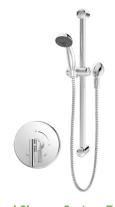

Single Handle Lavatory Faucet SLS-3612-1.5

Shower System 9601-X-PLR-L/HD +552SH

Shower System Trim 6701-L/HD-TRM +552SH

in a

Shower System Trim 3501-CYL-B-L/HD-TRM +552SH

Option 552SH

Shower System Trim 3601-L/HD-TRM + 361SH-6 or 3601-L/HD-TRM + 552SH

Tub/Shower System 9602-X-PLR-L/HD +552SH

Tub/Shower System Trim 6702-L/HD-TRM +552SH

Tub/Shower System Trim 3502-CYL-B-L/HD-TRM +552SH