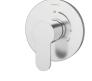

Shower Riser Combination 3600-TRM (shower trim) 36EX (riser) 361SH-6 (showerhead) 0195-2W (hand shower)

Pressure-Balancing Valve 261XBODY (shower) (top) 262XBODY (tub/shower) (bottom)

Robe Hooks 663RH (top) 353DRH (bottom)