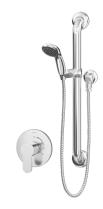

Single Handle Lavatory Faucet SLS-3612-1.5

Shower System 9601-X-PLR-L/HD +552SH

Shower System Trim 6701-L/HD-TRM +552SH

in a

Shower System Trim 3501-CYL-B-L/HD-TRM +552SH

Option 552SH

Shower System Trim 3601-L/HD-TRM + 361SH-6 or 3601-L/HD-TRM + 552SH

Tub/Shower System 9602-X-PLR-L/HD +552SH

Tub/Shower System Trim 6702-L/HD-TRM +552SH

Tub/Shower System Trim 3502-CYL-B-L/HD-TRM +552SH