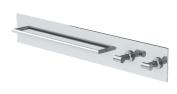

## Approved Products for Best Western Hotels & Resorts

Towel Shelf 353TS-22 (top) 363TS-22 (bottom)

Accessory Panel with Towel Bar and Robe Hooks 1003-ACP-24

5' Shower Rod 353SR-5

24" Decorative Grab Bar 353GB-24