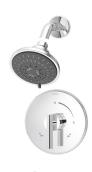

Single Handle Lavatory Faucet SLS-3612-1.5

Shower System 9601-X-PLR-L/HD +552SH

Shower System Trim 6701-L/HD-TRM +552SH

in a

Shower System Trim 3501-CYL-B-L/HD-TRM +552SH

Option 552SH

Shower System Trim 3601-L/HD-TRM + 361SH-6 or 3601-L/HD-TRM + 552SH