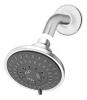

## Approved Products for Best Western Hotels & Resorts

Tub/Shower System Trim 3602-L/HD-T2-TRM + 361SH-6 or 3601-L/HD-T2-TRM + 552SH

5 Mode Showerhead 552SH

Hand Shower System 9603-X-PLR (shower) 9604-X-PLR (with tub spout)