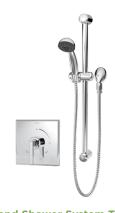

## Approved Products for Best Western Hotels & Resorts

Tub/Shower System Trim 3602-L/HD-T2-TRM + 361SH-6 or 3601-L/HD-T2-TRM + 552SH

5 Mode Showerhead 552SH

Hand Shower System 9603-X-PLR (shower) 9604-X-PLR (with tub spout)

Hand Shower System Trim 6703-T736-TRM (shower) 6704-T736-TRM (with tub spout)

Hand Shower System Trim 3503-H321-V-CYL-B-TRM

Hand Shower System Trim 3603-H321-V-TRM

3500-CYL-B-TRM (shower trim) 35EX (riser) 432SH (showerhead) EF-118 (hand shower)