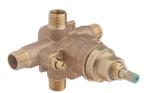

Shower Riser Combination 3600-TRM (shower trim) 36EX (riser) 361SH-6 (showerhead) 0195-2W (hand shower)

Pressure-Balancing Valve 261XBODY (shower) (top) 262XBODY (tub/shower) (bottom)

Robe Hooks 663RH (top) 353DRH (bottom)