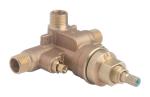

Shower Riser Combination 3600-TRM (shower trim) 36EX (riser) 361SH-6 (showerhead) 0195-2W (hand shower)

Pressure-Balancing Valve 261XBODY (shower) (top) 262XBODY (tub/shower) (bottom)

Robe Hooks 663RH (top) 353DRH (bottom)