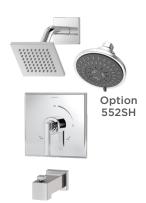

Single Handle Lavatory Faucet SLS-3612-1.5

Shower System 9601-X-PLR-L/HD +552SH

Shower System Trim 6701-L/HD-TRM +552SH

in a

Shower System Trim 3501-CYL-B-L/HD-TRM +552SH

Option 552SH

Shower System Trim 3601-L/HD-TRM + 361SH-6 or 3601-L/HD-TRM + 552SH

## Approved Products for Best Western Hotels & Resorts

Tub/Shower System Trim 3602-L/HD-T2-TRM + 361SH-6 or 3601-L/HD-T2-TRM + 552SH

5 Mode Showerhead 552SH

Hand Shower System 9603-X-PLR (shower) 9604-X-PLR (with tub spout)