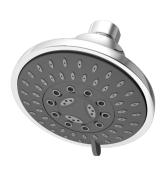

## Approved Products for Best Western Hotels & Resorts

Tub/Shower System Trim 3602-L/HD-T2-TRM + 361SH-6 or 3601-L/HD-T2-TRM + 552SH

5 Mode Showerhead 552SH

Hand Shower System 9603-X-PLR (shower) 9604-X-PLR (with tub spout)