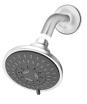

Single Handle Lavatory Faucet SLS-3612-1.5

Shower System 9601-X-PLR-L/HD +552SH

Shower System Trim 6701-L/HD-TRM +552SH

in a

Shower System Trim 3501-CYL-B-L/HD-TRM +552SH

Option 552SH

Shower System Trim 3601-L/HD-TRM + 361SH-6 or 3601-L/HD-TRM + 552SH