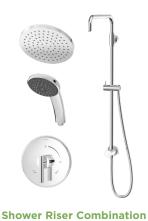

Shower Riser Combination 3600-TRM (shower trim) 36EX (riser) 361SH-6 (showerhead) 0195-2W (hand shower)

Pressure-Balancing Valve 261XBODY (shower) (top) 262XBODY (tub/shower) (bottom)

Robe Hooks 663RH (top) 353DRH (bottom)