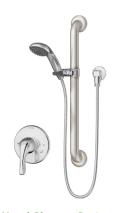

Hand Shower System Trim 6703-T736-TRM (shower) 6704-T736-TRM (with tub spout)

Hand Shower System Trim 3503-H321-V-CYL-B-TRM

Hand Shower System Trim 3603-H321-V-TRM

3500-CYL-B-TRM (shower trim) 35EX (riser) 432SH (showerhead) EF-118 (hand shower)