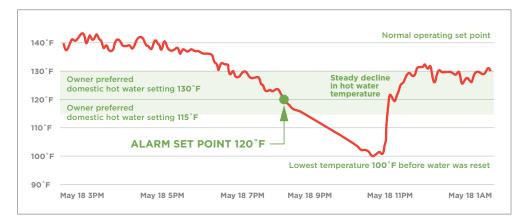

- James Coneys, Chief Engineer

**OVERVIEW:** This Boston property installed Symmons Evoluton to track its domestic cold, hot, and hot water return temperature trends. One day, the Symmons Evolution observed a slow and steady decline in the riser temperatures. At about 7:00 pm, the temperature was around 130°F. However, as the night progressed, the temperature continued to drop for all domestic hot water.

The Symmons Evolution dashboard shows the drop off in temperature of the main domestic hot water for the entire property after the domestic water heater failed. Once the burner on the water heater was reset, the domestic hot water temperature returned to normal temperature within an hour.