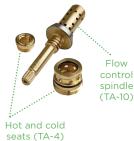

## 1 Rebuild Your Valve

Simply replace the flow control spindle (TA-10) and seats (TA-4) to easily extend the life of your valve. No need to get behind the wall.