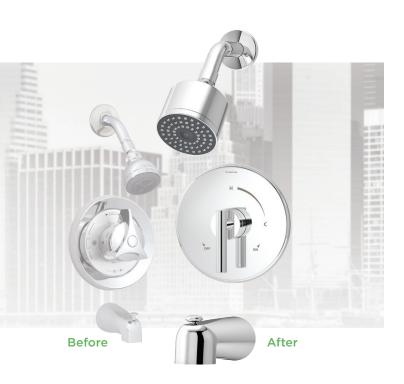

## Rebuild, Remodel, Renew.

The Symmons Temptrol pressure-balancing, anti-scald valve makes transforming the look of your shower easy and cost-efficient. Our valve is compatible with a wide variety of trims, making design options unlimited. If you start with Symmons, staying with Symmons will save you time and money over the life of your property.

## 2 Remodel Your Bath

Symmons shower trims are available in a wide range of styles and finishes to suit any project or budget.