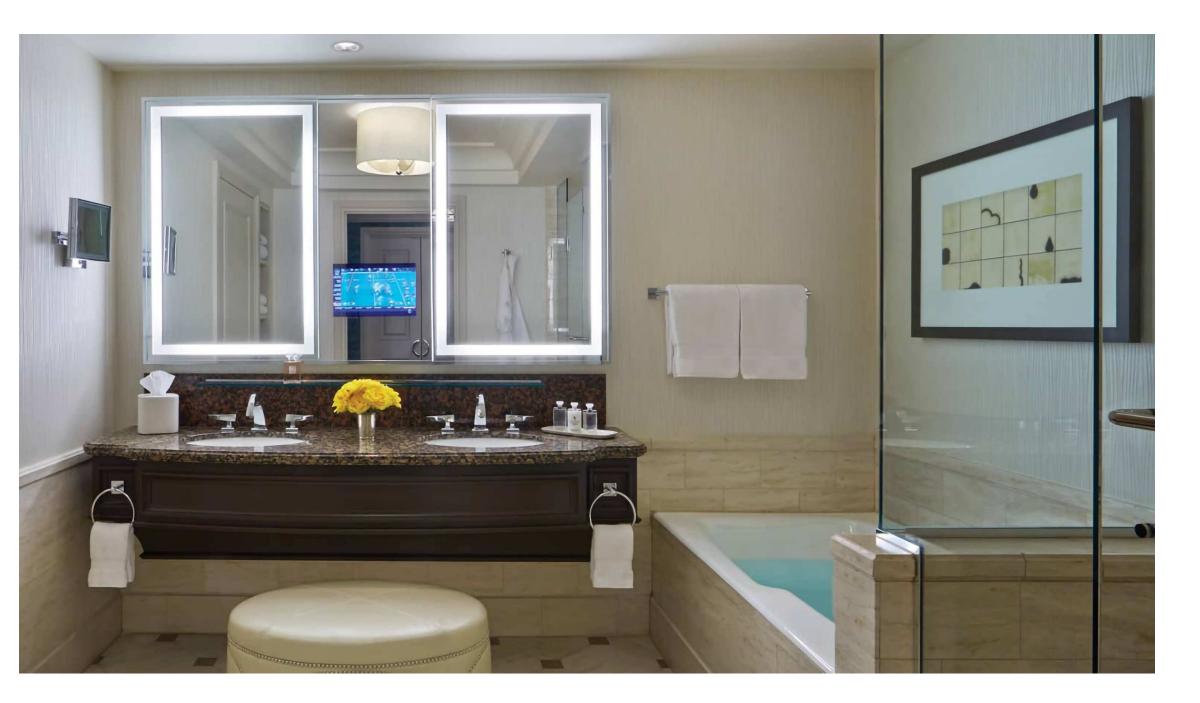

0

Four Seasons Hotel Las Vegas Las Vegas, NV

Custom Symmons Design Studio™ widespread lavatory faucet in Polished Chrome finish.

**JW Marriott Austin** Austin, TX

Symmons Duro<sup>®</sup> tub/shower system with integrated diverter and bath accessories in Polished Chrome finish.