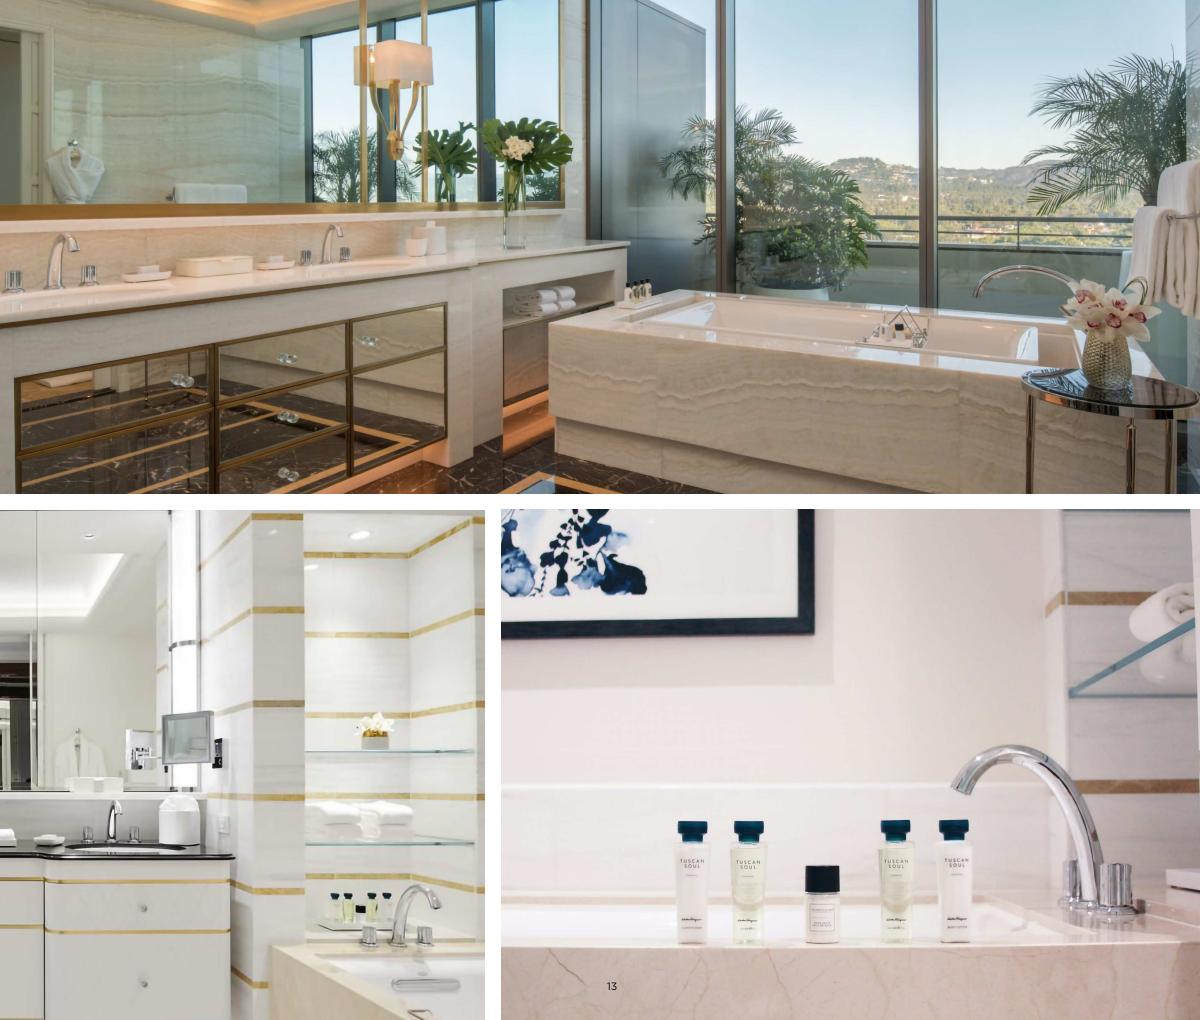

Waldorf Astoria Beverly Hills Beverly Hills, CA

(15

Below: Custom Symmons Design Studio™ widespread lavatory faucet in Polished Chrome finish.

Below Right: Custom Symmons Design Studio™ roman tub faucet in Polished Chrome finish.