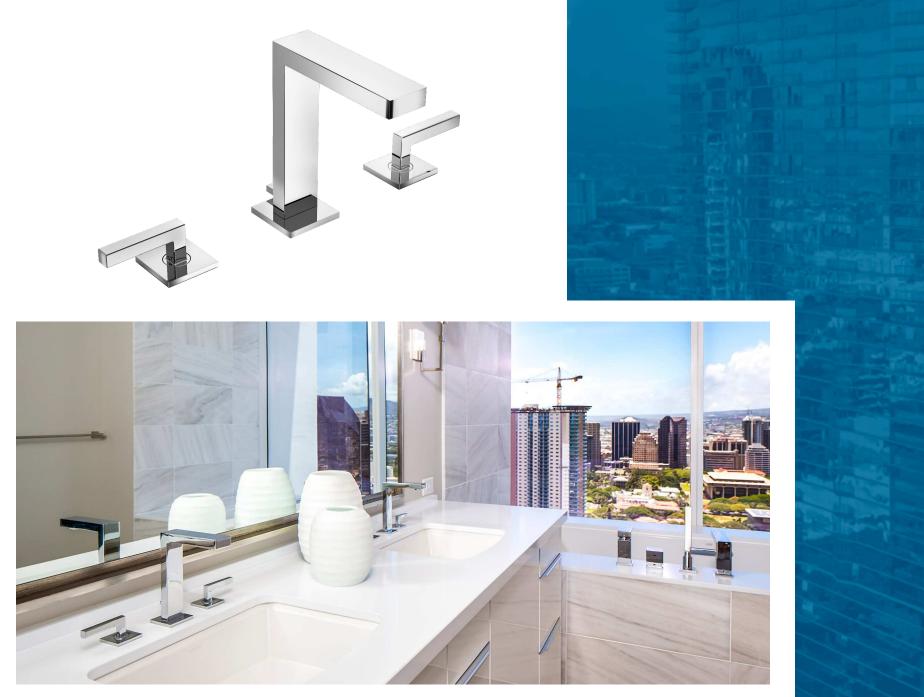

**Symphony Honolulu** Honolulu, HI

Symmons Sereno<sup>®</sup> single handle kitchen faucet in Polished Chrome finish.

Symmons Duro<sup>®</sup> two handle widespread lavatory faucets in Polished Chrome finish.