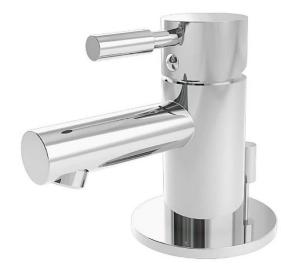

Waldorf Astoria Beverly Hills Beverly Hills, CA

(15

Below: Custom Symmons Design Studio™ widespread lavatory faucet in Polished Chrome finish.

Below Right: Custom Symmons Design Studio™ roman tub faucet in Polished Chrome finish.