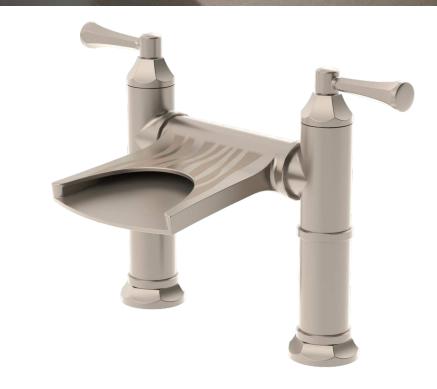

### **The Westin Nanea Ocean Villas, Ka'anapali** Lahaina, HI

Custom Symmons Design Studio™ bridge roman tub faucet and Canterbury® widespread lavatory faucets in Satin Nickel finish.

### The Westin Nanea Ocean Villas, Ka'anapali

Symmons Vella® single handle kitchen faucet in Stainless Steel finish.

Symmons Canterbury<sup>®</sup> two handle widespread lavatory faucet, roman tub filler, and tub spout in Satin Nickel finish.