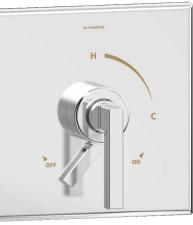

0

Four Seasons Hotel Las Vegas Las Vegas, NV

Custom Symmons Design Studio™ widespread lavatory faucet in Polished Chrome finish.

**JW Marriott Austin** Austin, TX

Symmons Duro<sup>®</sup> tub/shower system with integrated diverter and bath accessories in Polished Chrome finish.