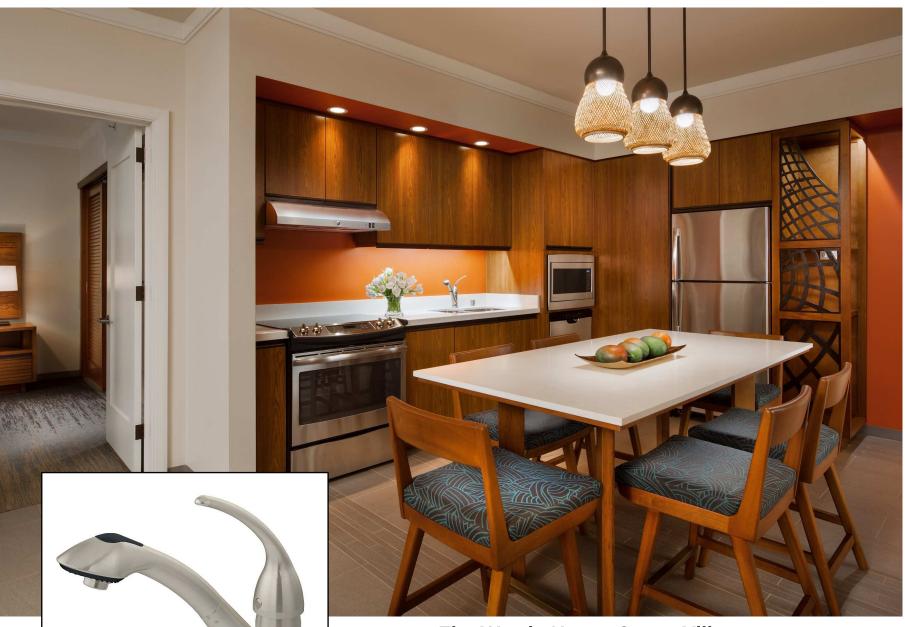

### The Westin Nanea Ocean Villas, Ka'anapali

Symmons Vella® single handle kitchen faucet in Stainless Steel finish.

Symmons Canterbury<sup>®</sup> two handle widespread lavatory faucet, roman tub filler, and tub spout in Satin Nickel finish.