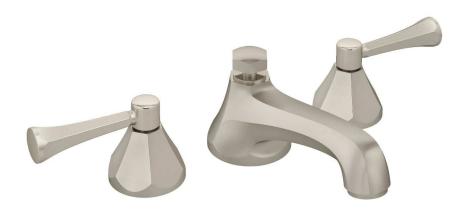

**Symphony Honolulu** Honolulu, HI

Symmons Sereno<sup>®</sup> single handle kitchen faucet in Polished Chrome finish.

Symmons Duro<sup>®</sup> two handle widespread lavatory faucets in Polished Chrome finish.