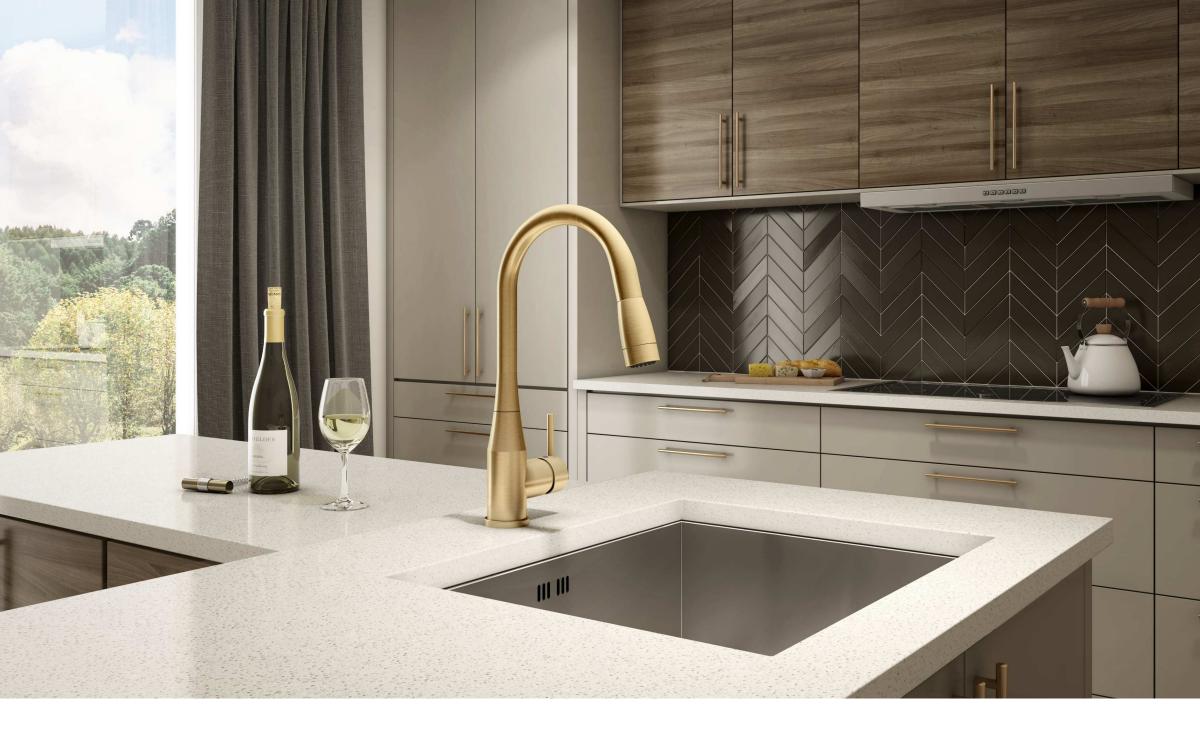

### The Westin Nanea Ocean Villas, Ka'anapali

Symmons Vella® single handle kitchen faucet in Stainless Steel finish.

Symmons Canterbury<sup>®</sup> two handle widespread lavatory faucet, roman tub filler, and tub spout in Satin Nickel finish.