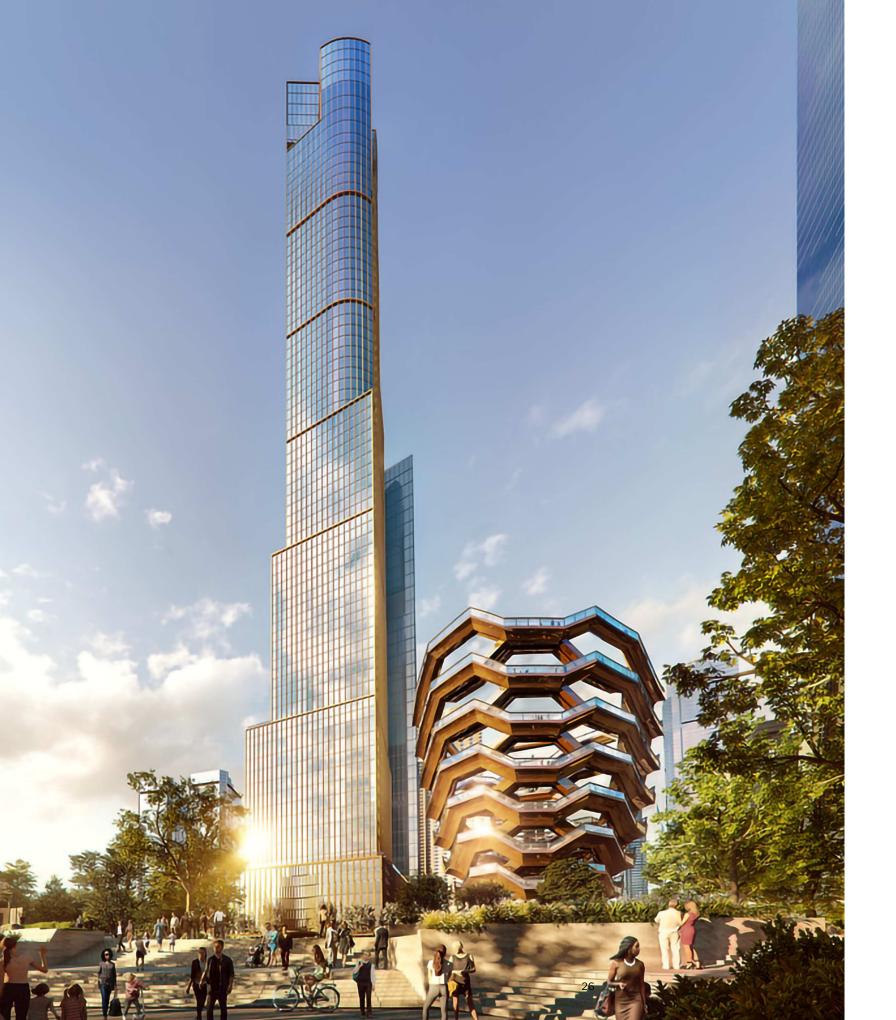

P

Custom Symmons Design Studio™ widespread lavatory faucet in Polished Chrome finish.

Ξ

1-1

Equinox Hotel,

New York, NY

Opening June 2019

Custom Symmons Design Studio<sup>™</sup> single handle lavatory faucet, shower/hand shower system, and bath accessories in Polished Graphite finish.