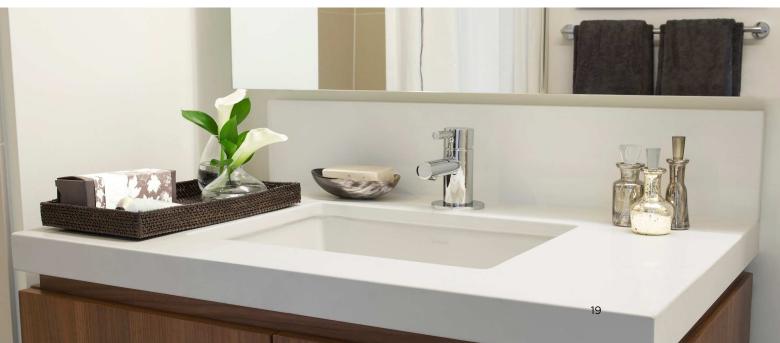

P

Custom Symmons Design Studio™ widespread lavatory faucet in Polished Chrome finish.

Ξ

1-1

Equinox Hotel,

New York, NY

Opening June 2019

Custom Symmons Design Studio<sup>™</sup> single handle lavatory faucet, shower/hand shower system, and bath accessories in Polished Graphite finish.