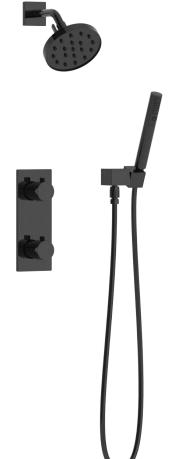

P

Custom Symmons Design Studio™ widespread lavatory faucet in Polished Chrome finish.

Ξ

1-1

Equinox Hotel,

New York, NY

Opening June 2019

Custom Symmons Design Studio<sup>™</sup> single handle lavatory faucet, shower/hand shower system, and bath accessories in Polished Graphite finish.