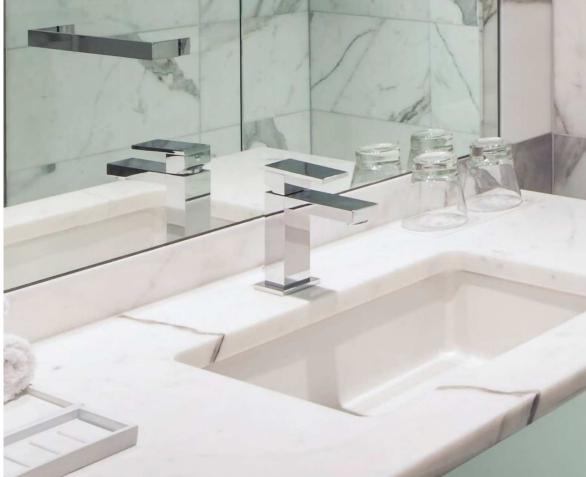

P

Custom Symmons Design Studio™ widespread lavatory faucet in Polished Chrome finish.

Ξ

1-1

Equinox Hotel,

New York, NY

Opening June 2019

Custom Symmons Design Studio<sup>™</sup> single handle lavatory faucet, shower/hand shower system, and bath accessories in Polished Graphite finish.