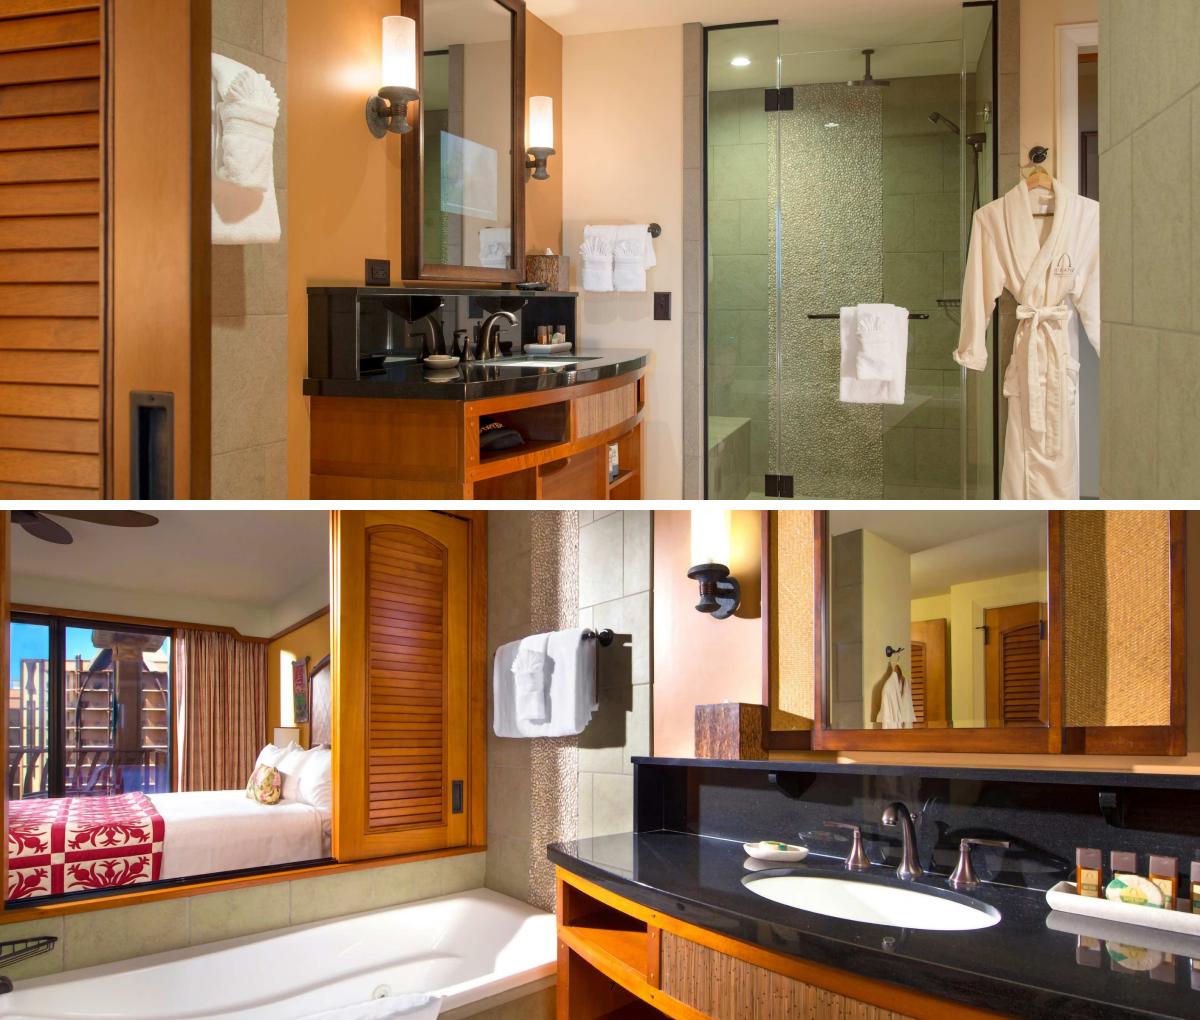

**Aulani, a Disney Resort & Spa** Ko Olina, HI

Custom Symmons Design Studio™ lavatory and kitchen faucets in Oil Rubbed Bronze finish.

Custom Symmons Design Studio<sup>™</sup> single handle kitchen patented with integrated AirGap device in Stainless Steel finish.