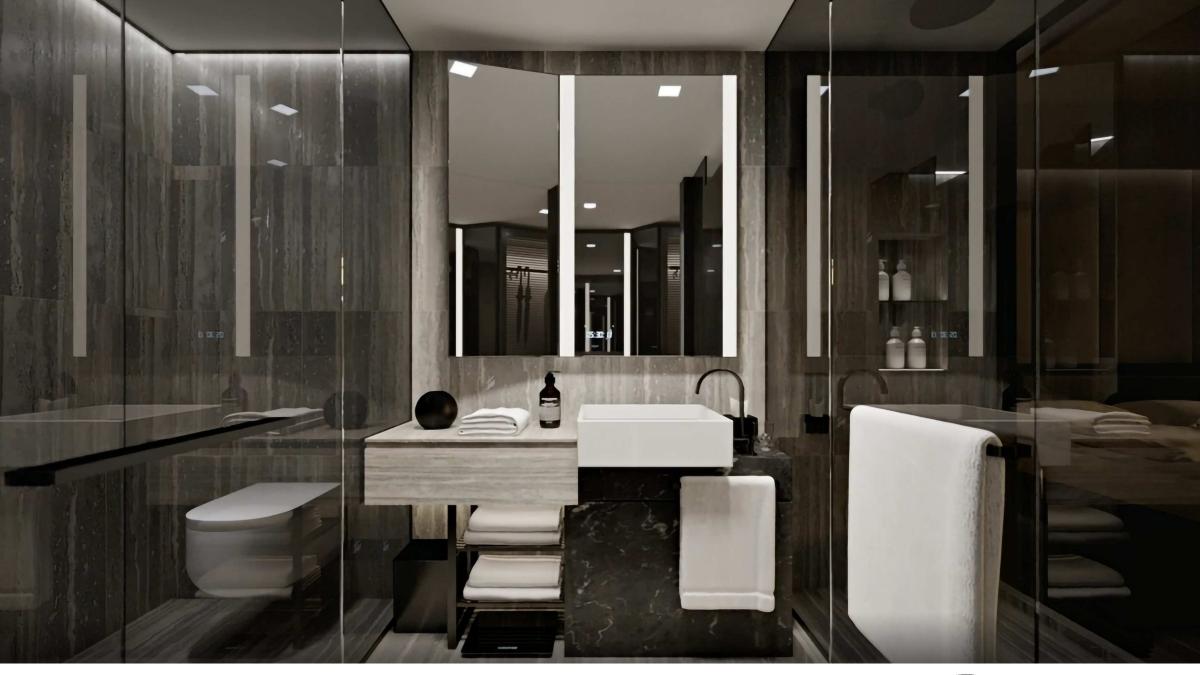

**Aulani, a Disney Resort & Spa** Ko Olina, HI

Custom Symmons Design Studio™ lavatory and kitchen faucets in Oil Rubbed Bronze finish.

Custom Symmons Design Studio<sup>™</sup> single handle kitchen patented with integrated AirGap device in Stainless Steel finish.