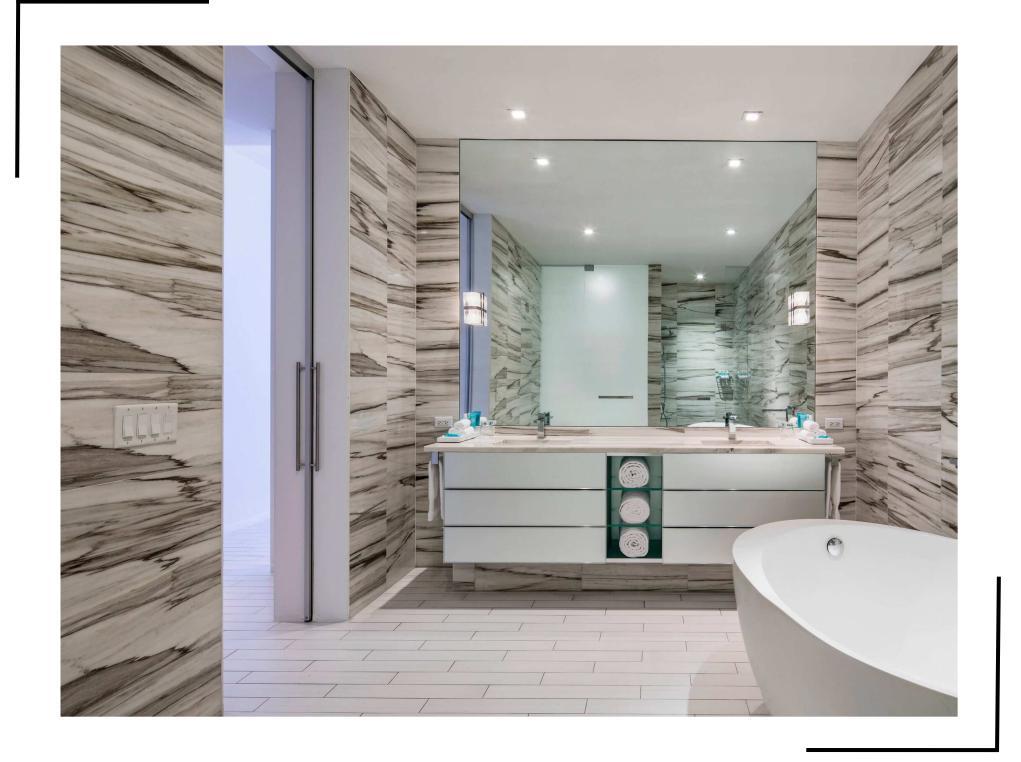

Waldorf Astoria Beverly Hills Beverly Hills, CA

(15

Below: Custom Symmons Design Studio™ widespread lavatory faucet in Polished Chrome finish.

Below Right: Custom Symmons Design Studio™ roman tub faucet in Polished Chrome finish.