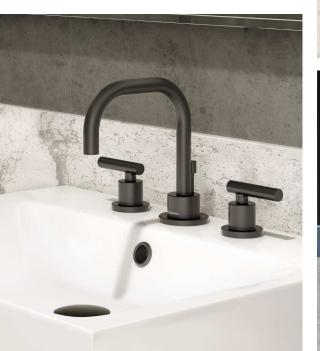

Waldorf Astoria Beverly Hills Beverly Hills, CA

(15

Below: Custom Symmons Design Studio™ widespread lavatory faucet in Polished Chrome finish.

Below Right: Custom Symmons Design Studio™ roman tub faucet in Polished Chrome finish.