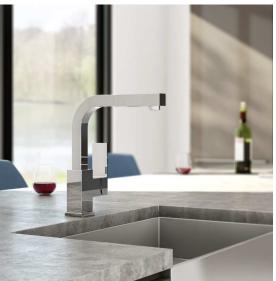

### The Westin Nanea Ocean Villas, Ka'anapali

Symmons Vella® single handle kitchen faucet in Stainless Steel finish.

Symmons Canterbury<sup>®</sup> two handle widespread lavatory faucet, roman tub filler, and tub spout in Satin Nickel finish.