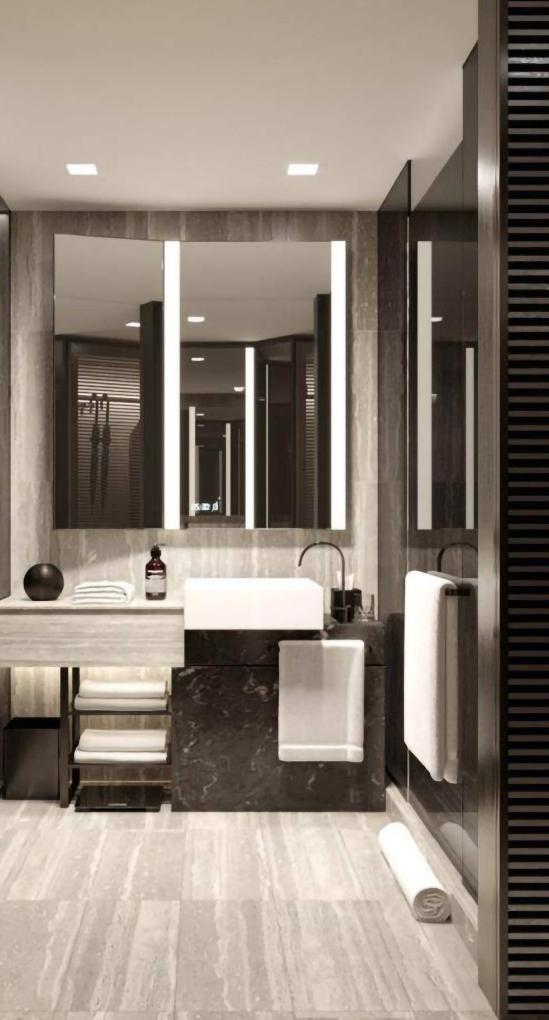

P

Custom Symmons Design Studio™ widespread lavatory faucet in Polished Chrome finish.

Ξ

1-1

Equinox Hotel,

New York, NY

Opening June 2019

Custom Symmons Design Studio<sup>™</sup> single handle lavatory faucet, shower/hand shower system, and bath accessories in Polished Graphite finish.