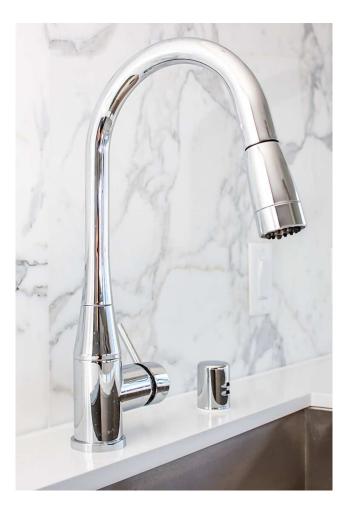

### The Westin Nanea Ocean Villas, Ka'anapali

Symmons Vella® single handle kitchen faucet in Stainless Steel finish.

Symmons Canterbury<sup>®</sup> two handle widespread lavatory faucet, roman tub filler, and tub spout in Satin Nickel finish.