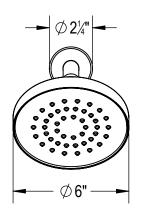

## **Virgin Hotels**

Shower / Hand Shower Trim

| <ul><li>Design</li><li>Consult</li></ul>   | inge<br>esentative for T          | imeline               |                  | REQUIRES:<br>261XBODY, 2DIV-BODY |                            |  |
|--------------------------------------------|-----------------------------------|-----------------------|------------------|----------------------------------|----------------------------|--|
| PRODUCT NAME:<br>Shower / Hand Shower Trim |                                   | ADDITIONAL            | ADDITIONAL NOTE: |                                  |                            |  |
| DATE<br>4/24/2019                          | SYMMONS MODEL#<br>CD14983505HSFER | FLOW RATE:<br>2.5 GPM | VERSION:         | TOOLING:                         | FINISH:<br>Fire Engine Red |  |
| Approved by:                               |                                   | Approval Date         | Approval Date:   |                                  | Approval Signature:        |  |

## **Virgin Hotels**

Shower / Hand Shower Trim

| <ul><li>Design 8</li><li>Consult</li></ul> | & Dimensions subject to cha<br>your Symmons Sales Repr | imeline               | REQUIRES: 261XBODY, 2DIV-BODY |                |                            |  |
|--------------------------------------------|--------------------------------------------------------|-----------------------|-------------------------------|----------------|----------------------------|--|
| PRODUCT NAME:<br>Shower / Hand Shower Trim |                                                        | ADDITIONAL            | ADDITIONAL NOTE:              |                |                            |  |
| DATE<br>4/24/2019                          | SYMMONS MODEL#<br>CD14983505HSFER                      | FLOW RATE:<br>2.5 GPM | VERSION:                      | TOOLING:<br>No | FINISH:<br>Fire Engine Red |  |
| Approved by:                               |                                                        | Approval Date         | Approval Date:                |                | Approval Signature:        |  |