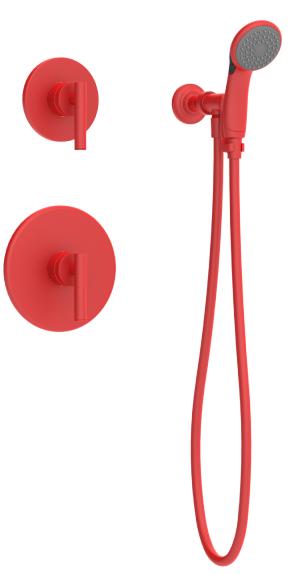

## **Virgin Hotels**

Shower / Hand Shower Trim

| <ul><li>Design</li><li>Consult</li></ul>   | inge<br>esentative for T          | imeline               |                  | REQUIRES:<br>261XBODY, 2DIV-BODY |                            |  |
|--------------------------------------------|-----------------------------------|-----------------------|------------------|----------------------------------|----------------------------|--|
| PRODUCT NAME:<br>Shower / Hand Shower Trim |                                   | ADDITIONAL            | ADDITIONAL NOTE: |                                  |                            |  |
| DATE<br>4/24/2019                          | SYMMONS MODEL#<br>CD14983505HSFER | FLOW RATE:<br>2.5 GPM | VERSION:         | TOOLING:                         | FINISH:<br>Fire Engine Red |  |
| Approved by:                               |                                   | Approval Date         | Approval Date:   |                                  | Approval Signature:        |  |