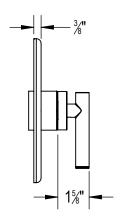

## **Virgin Hotels**

Shower / Hand Shower Trim

| <ul><li>Design</li><li>Consult</li></ul>   | inge<br>esentative for T          | imeline               |                  | REQUIRES:<br>261XBODY, 2DIV-BODY |                            |  |
|--------------------------------------------|-----------------------------------|-----------------------|------------------|----------------------------------|----------------------------|--|
| PRODUCT NAME:<br>Shower / Hand Shower Trim |                                   | ADDITIONAL            | ADDITIONAL NOTE: |                                  |                            |  |
| DATE<br>4/24/2019                          | SYMMONS MODEL#<br>CD14983505HSFER | FLOW RATE:<br>2.5 GPM | VERSION:         | TOOLING:                         | FINISH:<br>Fire Engine Red |  |
| Approved by:                               |                                   | Approval Date         | Approval Date:   |                                  | Approval Signature:        |  |

## **Virgin Hotels**

Shower / Hand Shower Trim

| <ul><li>Design 8</li><li>Consult</li></ul> | & Dimensions subject to cha<br>your Symmons Sales Repr | imeline               | REQUIRES: 261XBODY, 2DIV-BODY |                |                            |  |
|--------------------------------------------|--------------------------------------------------------|-----------------------|-------------------------------|----------------|----------------------------|--|
| PRODUCT NAME:<br>Shower / Hand Shower Trim |                                                        | ADDITIONAL            | ADDITIONAL NOTE:              |                |                            |  |
| DATE<br>4/24/2019                          | SYMMONS MODEL#<br>CD14983505HSFER                      | FLOW RATE:<br>2.5 GPM | VERSION:                      | TOOLING:<br>No | FINISH:<br>Fire Engine Red |  |
| Approved by:                               |                                                        | Approval Date         | Approval Date:                |                | Approval Signature:        |  |