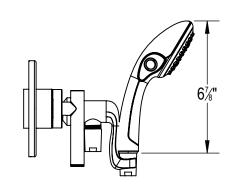

## **Virgin Hotels**

Shower / Hand Shower Trim

| <ul><li>Design</li><li>Consult</li></ul>   | inge<br>esentative for T          | imeline               |                  | REQUIRES:<br>261XBODY, 2DIV-BODY |                            |  |
|--------------------------------------------|-----------------------------------|-----------------------|------------------|----------------------------------|----------------------------|--|
| PRODUCT NAME:<br>Shower / Hand Shower Trim |                                   | ADDITIONAL            | ADDITIONAL NOTE: |                                  |                            |  |
| DATE<br>4/24/2019                          | SYMMONS MODEL#<br>CD14983505HSFER | FLOW RATE:<br>2.5 GPM | VERSION:         | TOOLING:                         | FINISH:<br>Fire Engine Red |  |
| Approved by:                               |                                   | Approval Date         | Approval Date:   |                                  | Approval Signature:        |  |

## **Virgin Hotels**

Shower / Hand Shower Trim

| <ul><li>Design 8</li><li>Consult</li></ul> | & Dimensions subject to cha<br>your Symmons Sales Repr | imeline               | REQUIRES: 261XBODY, 2DIV-BODY |                |                            |  |
|--------------------------------------------|--------------------------------------------------------|-----------------------|-------------------------------|----------------|----------------------------|--|
| PRODUCT NAME:<br>Shower / Hand Shower Trim |                                                        | ADDITIONAL            | ADDITIONAL NOTE:              |                |                            |  |
| DATE<br>4/24/2019                          | SYMMONS MODEL#<br>CD14983505HSFER                      | FLOW RATE:<br>2.5 GPM | VERSION:                      | TOOLING:<br>No | FINISH:<br>Fire Engine Red |  |
| Approved by:                               |                                                        | Approval Date         | Approval Date:                |                | Approval Signature:        |  |