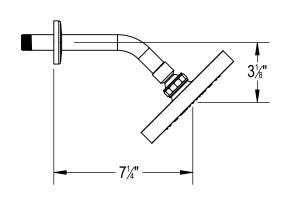

## **Virgin Hotels**

Shower / Hand Shower Trim

| <ul><li>Design 8</li><li>Consult</li></ul> | & Dimensions subject to cha<br>your Symmons Sales Repr | imeline               | REQUIRES: 261XBODY, 2DIV-BODY |                |                            |  |
|--------------------------------------------|--------------------------------------------------------|-----------------------|-------------------------------|----------------|----------------------------|--|
| PRODUCT NAME:<br>Shower / Hand Shower Trim |                                                        | ADDITIONAL            | ADDITIONAL NOTE:              |                |                            |  |
| DATE<br>4/24/2019                          | SYMMONS MODEL#<br>CD14983505HSFER                      | FLOW RATE:<br>2.5 GPM | VERSION:                      | TOOLING:<br>No | FINISH:<br>Fire Engine Red |  |
| Approved by:                               |                                                        | Approval Date         | Approval Date:                |                | Approval Signature:        |  |