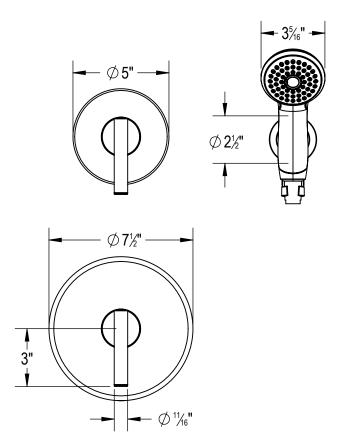

## **Virgin Hotels**

Shower / Hand Shower Trim

| <ul><li>Design</li><li>Consult</li></ul>   | inge<br>esentative for T          | imeline               |                  | REQUIRES:<br>261XBODY, 2DIV-BODY |                            |  |
|--------------------------------------------|-----------------------------------|-----------------------|------------------|----------------------------------|----------------------------|--|
| PRODUCT NAME:<br>Shower / Hand Shower Trim |                                   | ADDITIONAL            | ADDITIONAL NOTE: |                                  |                            |  |
| DATE<br>4/24/2019                          | SYMMONS MODEL#<br>CD14983505HSFER | FLOW RATE:<br>2.5 GPM | VERSION:         | TOOLING:                         | FINISH:<br>Fire Engine Red |  |
| Approved by:                               |                                   | Approval Date         | Approval Date:   |                                  | Approval Signature:        |  |

## **Virgin Hotels**

Shower / Hand Shower Trim

| <ul><li>Design 8</li><li>Consult</li></ul> | & Dimensions subject to cha<br>your Symmons Sales Repr | imeline               | REQUIRES: 261XBODY, 2DIV-BODY |                |                            |  |
|--------------------------------------------|--------------------------------------------------------|-----------------------|-------------------------------|----------------|----------------------------|--|
| PRODUCT NAME:<br>Shower / Hand Shower Trim |                                                        | ADDITIONAL            | ADDITIONAL NOTE:              |                |                            |  |
| DATE<br>4/24/2019                          | SYMMONS MODEL#<br>CD14983505HSFER                      | FLOW RATE:<br>2.5 GPM | VERSION:                      | TOOLING:<br>No | FINISH:<br>Fire Engine Red |  |
| Approved by:                               |                                                        | Approval Date         | Approval Date:                |                | Approval Signature:        |  |