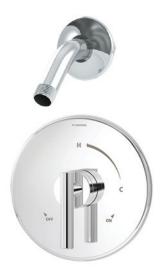

Like Formula Blue<sup>™</sup>, our Dia product suite is simple and uncomplicated, yet thoughtful.

Dia Single Handle Round Faucet

SLS-3512-1.5 Spec No: EXG-153.3

**Dia Shower Trim Only** 3501-CYL-B-L/HD-TRM Spec No: EXG-101.3