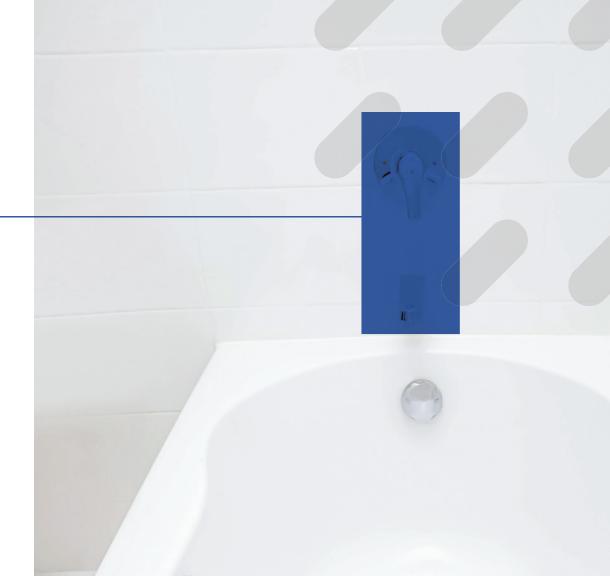

**Temptrol® Valve**46-2X-BODY
Spec No: EXG-101.3/EXG-102.3

**POWERED BY** 

The Temptrol Shower Valve safely maintains the water temperature to the user's preference, regardless of water usage in surrounding guest rooms.