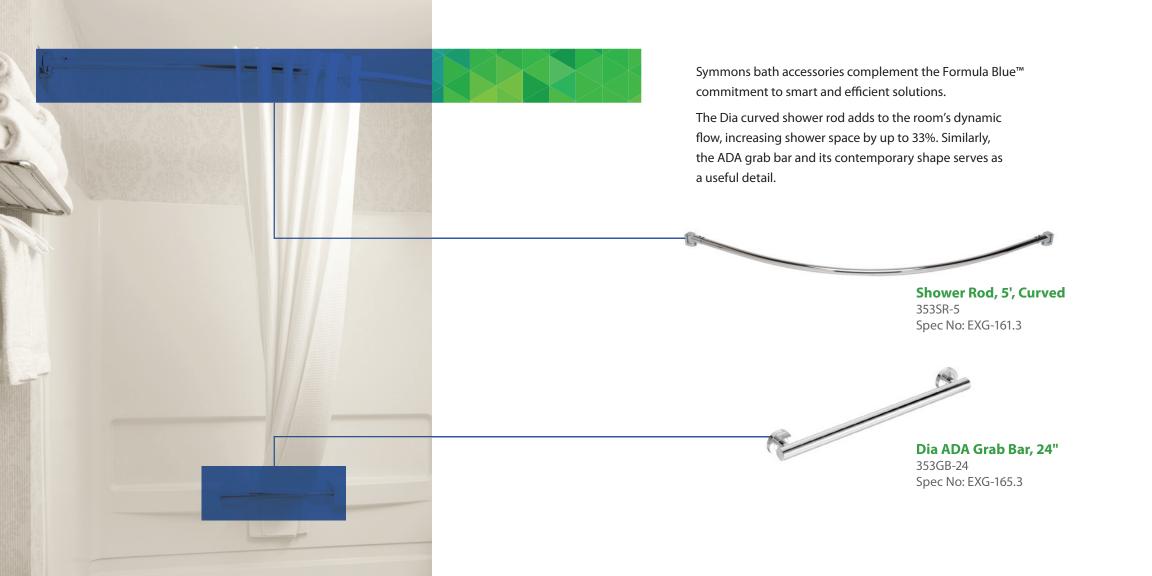

#### Clean, geometric lines greet every touch point.

Symmons products fit seamlessly into the Holiday Inn Express® Formula Blue™ 3D brand guidelines – and into the hands of guests to come. Bright chrome finishes make for a clean and inviting guest room – exactly what the Smart Traveler needs.