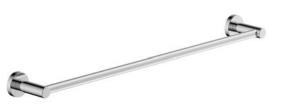

**Dia Robe Hook** 353RH Spec No: EXG-166.3

**Dia Towel Bar, 24**" 353TB-24 Spec No: EXG-154.3/EXG-167.1

Single Toilet Paper Holder 229-TP Spec No: EXG-164.3

Double Post Toilet Paper Holder 0171-3DTP Spec No: EXG-164.3