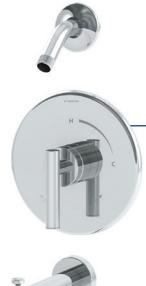

**Dia Tub/Shower Trim Only** 1103-3502-CYL Spec No: EXG-102.3

**Temptrol® Valve**46-2X-BODY
Spec No: EXG-101.3/EXG-102.3

**POWERED BY** 

The Temptrol Shower Valve safely maintains the water temperature to the user's preference, regardless of water usage in surrounding guest rooms.