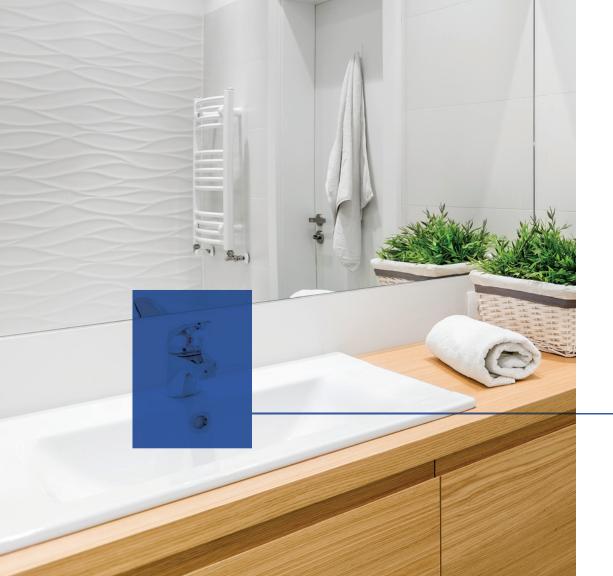

#### Clean, geometric lines greet every touch point.

Symmons products fit seamlessly into the Holiday Inn Express® Formula Blue™ 3D brand guidelines – and into the hands of guests to come. Bright chrome finishes make for a clean and inviting guest room – exactly what the Smart Traveler needs.

**Dia Robe Hook** 353RH Spec No: EXG-166.3

**Dia Towel Bar, 24**" 353TB-24 Spec No: EXG-154.3/EXG-167.1

Single Toilet Paper Holder 229-TP Spec No: EXG-164.3

Double Post Toilet Paper Holder 0171-3DTP Spec No: EXG-164.3