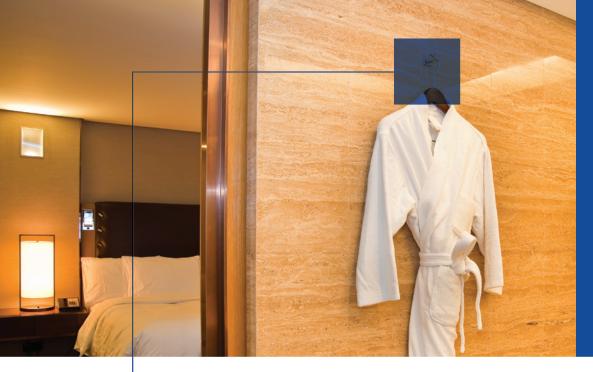

**Dia Robe Hook** 353RH Spec No: EXG-166.3

**Dia Towel Bar, 24**" 353TB-24 Spec No: EXG-154.3/EXG-167.1

Single Toilet Paper Holder 229-TP Spec No: EXG-164.3

Double Post Toilet Paper Holder 0171-3DTP Spec No: EXG-164.3