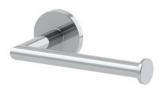

**Dia Robe Hook** 353RH Spec No: EXG-166.3

**Dia Towel Bar, 24**" 353TB-24 Spec No: EXG-154.3/EXG-167.1

Single Toilet Paper Holder 229-TP Spec No: EXG-164.3

Double Post Toilet Paper Holder 0171-3DTP Spec No: EXG-164.3