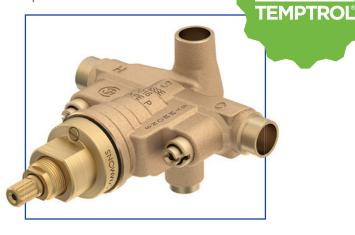

**Temptrol® Valve**46-2X-BODY
Spec No: EXG-101.3/EXG-102.3

**POWERED BY** 

The Temptrol Shower Valve safely maintains the water temperature to the user's preference, regardless of water usage in surrounding guest rooms.