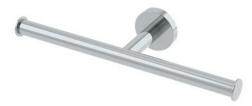

**Dia Robe Hook** 353RH Spec No: EXG-166.3

**Dia Towel Bar, 24**" 353TB-24 Spec No: EXG-154.3/EXG-167.1

Single Toilet Paper Holder 229-TP Spec No: EXG-164.3

Double Post Toilet Paper Holder 0171-3DTP Spec No: EXG-164.3